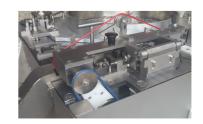

agging machine. It can count up to 6000 coins/min for round coins of 15mm.



#### Technical Performance

- Coins range: 15 to 40 mm diameter 1 to 3.5 mm thichness
- Counting speed for 15 mm diameter coin: Up to 8000 coins/ minute
- Inductive counting sensor
- Manual setting of the machine (Diameter and Thickness)
- Preset batch coins range: 1 to 1 000 000



### **Technical Specification**

- Electronic card and counter with drive buttons
- Power supply: 220 VAC single phase
- Power: less than 400W
- Weight: 200kg
- Footprint: 900x900x550 (length x width x height)
- Dry contact to connect feeding equipment upstream (vibrating hopper / conveyor with hopper)
- Dry contact to connect or synchronize to bagging machine downstream
- Easy to clean and mainteance

#### Machine Views Details









©2020 Velec Systems - All rights reserved