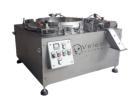

nd bagging machine. It can count up to 6000 coins/min for round coins of 15mm.



#### Technical Performance

- Coins range: 15 to 40 mm diameter 1 to 3.5 mm thichness
- Counting speed for 15 mm diameter coin: Up to 8000 coins/ minute
- Inductive counting sensor
- Manual setting of the machine (Diameter and Thickness)
- Preset batch coins range: 1 to 1 000 000



### **Technical Specification**

- Electronic card and counter with drive buttons
- Power supply: 220 VAC single phase
- Power: less than 400W
- Weight: 200kg
- Footprint: 900x900x550 (length x width x height)
- Dry contact to connect feeding equipment upstream (vibrating hopper / conveyor with hopper)
- Dry contact to connect or synchronize to bagging machine downstream
- Easy to clean and mainteance

#### Machine Views Details









©2020 Velec Systems - All rights reserved