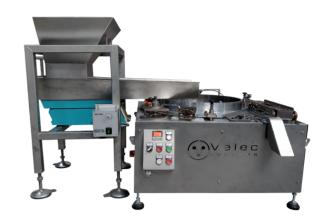

## **VELEC Manual Counting Machine**

MT 600



VELEC Systems high speed counting machine are present on the Mint sector on the 5 continents for more than 50 years, these machines respect the needs for the various Mints with a simple design, a manual setting systems, and allow an automatic run mode with a bagging machine.

# VELEC Manual Counting Machine

MT 600



#### The most reliable counting machine

VELEC Systems high speed counting machines are designed to count and/or batch a wide range of coins and blanks to different customers' requests.

Ideal for series production with batching of collector coins, the MT600 is our fastest manual counting, checking and bagging machine. It can count up to 6000 coins/min for round coins of 15mm.



#### Technical Performance

- Coins range: 15 to 40 mm diameter 1 to 3.5 mm thichness
- Counting speed for 15 mm diameter coin: Up to 8000 coins/ minute
- Inductive counting sensor
- Manual setting of the machine (Diameter and Thickness)
- Preset batch coins range: 1 to 1 000 000



### **Technical Specification**

- Electronic card and counter with drive buttons
- Power supply: 220 VAC single phase
- Power: less than 400W
- Weight: 200kg
- Footprint: 900x900x550 (length x width x height)
- Dry contact to connect feeding equipment upstream (vibrating hopper / conveyor with hopper)
- Dry contact to connect or synchronize to bagging machine downstream
- Easy to clean and mainteance

#### Machine Views Details









©2020 Velec Systems - All rights reserved