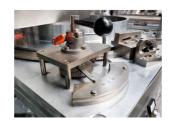

bagging machine. It can count up to 6000 coins/min for round coins of 15mm.



#### Technical Performance

- Coins range: 15 to 40 mm diameter 1 to 3.5 mm thichness
- Counting speed for 15 mm diameter coin: Up to 8000 coins/ minute
- Inductive counting sensor
- Manual setting of the machine (Diameter and Thickness)
- Preset batch coins range: 1 to 1 000 000



### **Technical Specification**

- Electronic card and counter with drive buttons
- Power supply: 220 VAC single phase
- Power: less than 400W
- Weight: 200kg
- Footprint: 900x900x550 (length x width x height)
- Dry contact to connect feeding equipment upstream (vibrating hopper / conveyor with hopper)
- Dry contact to connect or synchronize to bagging machine downstream
- Easy to clean and mainteance

#### Machine Views Details









©2020 Velec Systems - All rights reserved