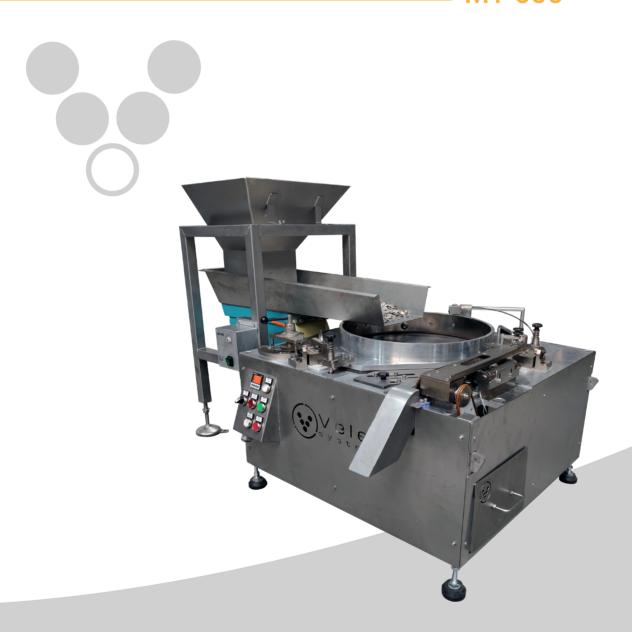

#### The most reliable counting machine

VELEC Systems high speed counting machines are designed to count and/or batch a wide range of coins and blanks to different customers' requests.

Ideal for series production with batching of collector coins, the MT600 is our fastest manual counting, checking and bagging machine. It can count up to 6000 coins/min for round coins of 15mm.

#### Technical Performance

- Coins range: 15 to 40 mm diameter 1 to 3.5 mm thichness
- Counting speed for 15 mm diameter coin: Up to 8000 coins/ minute
- Inductive counting sensor
- Manual setting of the machine (Diameter and Thickness)
- Preset batch coins range: 1 to 1 000 000

### **Technical Specification**

- Electronic card and counter with drive buttons
- Power supply: 220 VAC single phase
- Power: less than 400W
- Weight: 200kg
- Footprint: 900x900x550 (length x width x height)
- Dry contact to connect feeding equipment upstream (vibrating hopper / conveyor with hopper)
- Dry contact to connect or synchronize to bagging machine downstream
- Easy to clean and mainteance