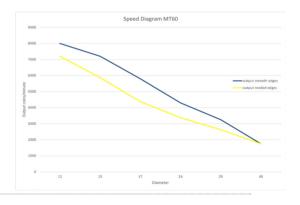

#### Technical Performance

- Coins range: 15 to 40 mm diameter 1 to 3.5 mm thichness
- Counting speed for 15 mm diameter coin: Up to 8000 coins/ minute
- Inductive counting sensor
- Manual setting of the machine (Diameter and Thickness)
- Preset batch coins range: 1 to 1 000 000