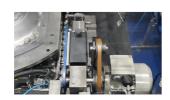

e
- Coins range: 12 to 40 mm diameter 1 to 4 mm thichness
- Unique optical fiber double counting technology for highest count accuracy
- Automatic coins change-over carried out within second
- Automatic jam-clearing device, ejecting laterally the unfit coin
- Fully synchronized upstream with feeding hopper and with all types of equipment downstream
- Smaller coin rejected systems
- Siemens S7 Programmable logic controller



#### **Technical Specification**

- Electronic cabinet with touchscreen
- Power supply: Three phases 380 V / 450 V (50 or 60 Hz)
- Power: less than 1,5kW
- Pre-fuse: 3 x 10A
- Compressed supply: 6 bars mini
- Air consumption : < 1 m3/h
- Weight: 650 Kg
- Footprint: 900x900x1521 (length x width x height)
- Highly reliable limited maintenace

#### Machine Views Details