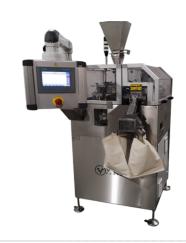

## **VELEC Automatic Counting Machine**

MT 450



the Mint sector on the 5 continents for more than 50 years these machines respect the needs for the various Mints with a simple design, a manual setting systems, and allow an automatic run mode with a bagging machine.

velec-systems-coin com

# VELEC Automatic Counting Machine

MT 450



### The most reliable counting machine

VELEC Systems high speed counting machines are designed to count and/or batch a wide range of coins and blanks to different customers' requests.

The VELEC MT450 is by far the fastest, the most robust machine and the most accurate on the market. This performance is the result of an engineering work associated with years of experience in blanks and coins counting in the most hostile environments.



#### **Technical Performance**

- Unsurpassed speed up to 6500 coins/minute
- Coins range: 12 to 40 mm diameter 1 to 4 mm thichness
- Unique optical fiber double counting technology for highest count accuracy
- Automatic coins change-over carried out within second
- Automatic jam-clearing device, ejecting laterally the unfit coin
- Fully synchronized upstream with feeding hopper and with all types of equipment downstream
- Smaller coin rejected systems
- Siemens S7 Programmable logic controller



#### **Technical Specification**

- Electronic cabinet with touchscreen
- Power supply: Three phases 380 V / 450 V (50 or 60 Hz)
- Power: less than 1,5kW
- Pre-fuse: 3 x 10A
- Compressed supply: 6 bars mini
- Air consumption : < 1 m3/h
- Weight: 650 Kg
- Footprint: 900x900x1521 (length x width