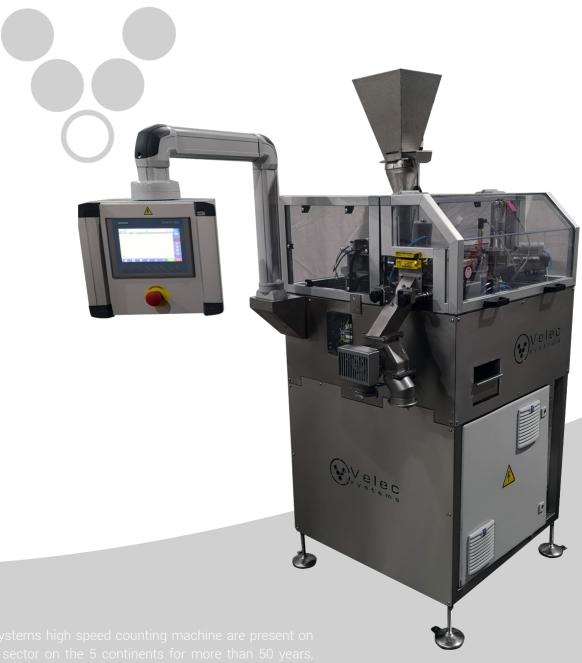

## **VELEC Automatic Counting Machine**

MT 450



the Mint sector on the 5 continents for more than 50 years these machines respect the needs for the various Mints with a simple design, a manual setting systems, and allow an automatic run mode with a bagging machine.

velec-systems-coin com

# VELEC Automatic Counting Machine

MT 450



### The most reliable counting machine

VELEC Systems high speed counting machines are designed to count and/or batch a wide range of coins and blanks to different customers' requests.

The VELEC MT450 is by far the fastest, the most robust machine and the most accurate on the market. This performance is the result of an engineering work associated with years of experience in blanks and coins counting in the most hostile environments.



#### **Technical Performance**

- Unsurpassed speed up to 6500 coin