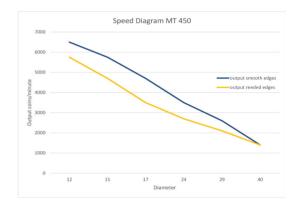

#### **Technical Performance**

- Unsurpassed speed up to 6500 coins/minute
- Coins range: 12 to 40 mm diameter 1 to 4 mm thichness
- Unique optical fiber double counting technology for highest count accuracy
- Automatic coins change-over carried out within second
- Automatic jam-clearing device, ejecting laterally the unfit coin
- Fully synchronized upstream with feeding hopper and with all types of equipment downstream
- Smaller coin rejected systems
- Siemens S7 Programmable logic controller