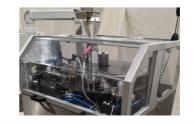

Coins range: 12 to 40 mm diameter 1 to 4 mm thichness
- Unique optical fiber double counting technology for highest count accuracy
- Automatic coins change-over carried out within second
- Automatic jam-clearing device, ejecting laterally the unfit coin
- Fully synchronized upstream with feeding hopper and with all types of equipment downstream
- Smaller coin rejected systems
- Siemens S7 Programmable logic controller



#### **Technical Specification**

- Electronic cabinet with touchscreen
- Power supply: Three phases 380 V / 450 V (50 or 60 Hz)
- Power: less than 1,5kW
- Pre-fuse: 3 x 10A
- Compressed supply: 6 bars mini
- Air consumption : < 1 m3/h
- Weight: 650 Kg
- Footprint: 900x900x1521 (length x width x height)
- Highly reliable limited maintenace

#### Machine Views Details