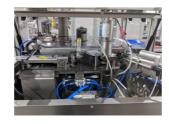

- Coins range: 12 to 40 mm diameter 1 to 4 mm thichness
- Unique optical fiber double counting technology for highest count accuracy
- Automatic coins change-over carried out within second
- Automatic jam-clearing device, ejecting laterally the unfit coin
- Fully synchronized upstream with feeding hopper and with all types of equipment downstream
- Smaller coin rejected systems
- Siemens S7 Programmable logic controller



#### **Technical Specification**

- Electronic cabinet with touchscreen
- Power supply: Three phases 380 V / 450 V (50 or 60 Hz)
- Power: less than 1,5kW
- Pre-fuse: 3 x 10A
- Compressed supply: 6 bars mini
- Air consumption : < 1 m3/h
- Weight: 650 Kg
- Footprint: 900x900x1521 (length x width x height)
- Highly reliable limited maintenace

#### Machine Views Details